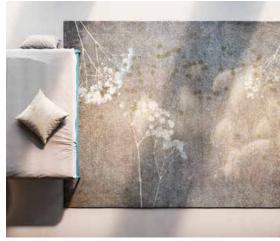

## CARPETS AND MOQUETTE

DESIGNED FOR THE CUSTOM- ME PROJECT, INSTA-BILELAB CARPETS ARE SO CHARACTERISING AND STRONG WITH THEIR GRAPHIC AND DECORATIVE VISUAL THAT THEY CREATE AN INDEPENDENT COLLECTION, PERFECT TO ENHANCE ANY TYPE OF FURNITURE.

The wide range of customisation possibilities consists of being able to choose whether to print the entire graphic on the carpet, or to select a portion or detail of the design to be reproduced.

It is also possible to choose to print only the background of the graphic for an alternative effect.

### MOKETA & MOQUETTE

Moketa, the new Instabilelab carpet available for all the graphics of the collection in 7 different models and customizable both in size and shape.

Moquette, the proposal of Instabilelab printable with all the graphics of the collection.