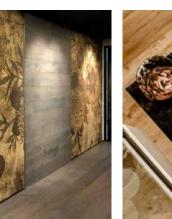

## **ARTISTIC**

HAND-DRAWN PICTURES, DIGITAL ILLUSTRATIONS, REWORKED ARTISTIC PHOTOS: EACH GRAPHIC TAKES INSPIRATION FROM A UNIQUE AND ORIGINAL IDEA TO GIVE SPACE TO INSTABILELAB'S CREATIVE FLAIR.

The Artistic theme is inspired by the world of art and illustration. Re-worked photographic shots and illustrated drawings in contrast to textured materials - everything starts with an idea on paper and is realised in the digital re-workings of our graphics team.