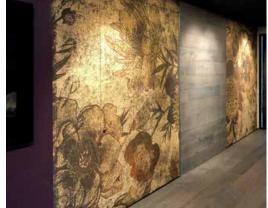

## **ARTISTIC**

HAND-DRAWN PICTURES, DIGITAL ILLUSTRATIONS, REWORKED ARTISTIC PHOTOS: EACH GRAPHIC TAKES INSPIRATION FROM A UNIQUE AND ORIGINAL IDEA TO GIVE SPACE TO INSTABILELAB'S CREATIVE FLAIR.

The Artistic theme is inspired by the world of art and illustration. Re-worked photographic shots and illustrated drawings in contrast to textured materials - everything starts with an idea on paper and is realised in the digital re-workings of our graphics team.