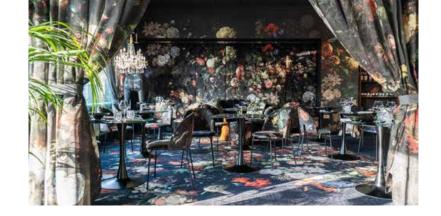

## **AUDACE**

INSTABILELAB HAS ALWAYS BEEN CHARACTERISED BY A WELL-DEFINED STYLE, FULL OF SHARP CONTRASTS, STRONG SHAPES AND COLOURS, A STYLE THAT DESPITE THE NEW NUANCES, REMAINS AND DEVELOPS IN A DEDICATED SECTION.

The Audace theme plays on colour contrasts and on particular and characterising subjects, sometimes irreverent, as Instabilelab's history requires. The company's creative flair leads us to create windows on the world by combining different and sometimes paradoxical graphic inspirations, nature, and industry, floral and ominous, sacred and profane.