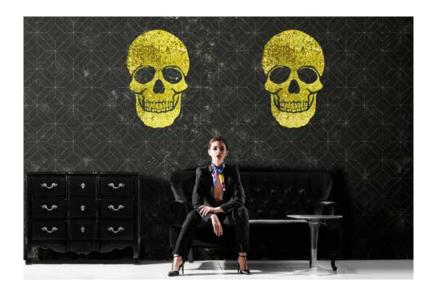

Thirty dedicated graphics have been created for these materials, which make up the ORONERO collection.

In combination with Prestige wallpapers there is The Skull collection: the iconic Instabilelab skull in 4 different versions.

The irreverent and iconic skull is embellished and comes in four brilliant variants to be combined with the refined wallpapers with gold details.

DESIGN AND FASHION, GRAPHIC AND STUDY OF LIGHT, GRAPHICS PRINTED ON GOLD PAPER AND PRECIOUS HANDCRAFTED SKULLS CREATE A COLLECTION THAT COMBINES RESEARCH, CREATIVITY AND ABSOLUTE CHARM: THIS IS ORONERO.

Precious Venetian warps and details of paintings in chiaroscuro become sophisticated and persuasive graphics that can be printed either on vinyl or on glass fiber, a material suitable for interior showers and bathrooms. The 6 basic wallpapers are instead designed to accommodate the skulls of The Skull collection, made of gold, gold/black paillettes, gold glitter and silver strass.