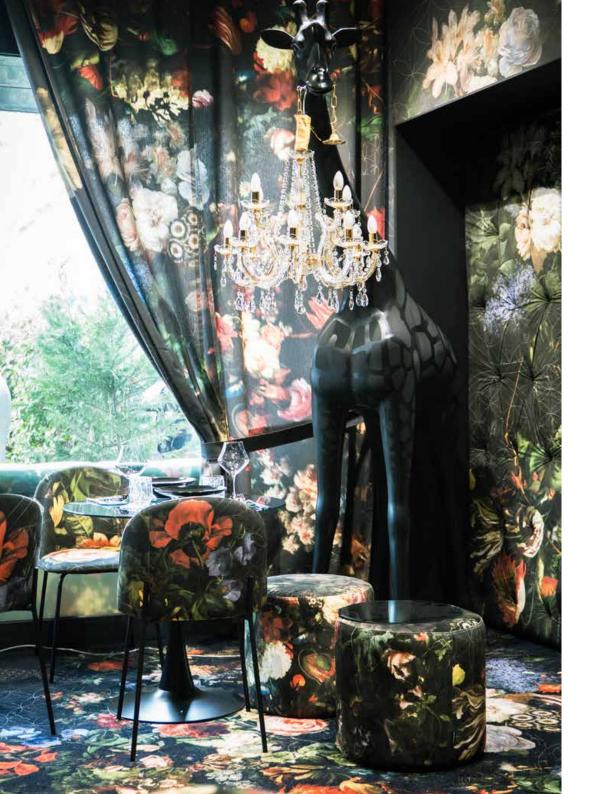

Thirty dedicated graphics have been created for these materials, which make up the ORONERO collection.

In combination with Prestige wallpapers there is The Skull collection: the iconic Instabilelab skull in 4 different versions.

The irreverent and iconic skull is embellished and comes in four brilliant variants to be combined with the refined wallpapers with gold details.

DESIGN AND FASHION, GRAPHIC AND STUDY OF LIGHT, GRAPHICS PRINTED ON GOLD PAPER AND PRECIOUS HANDCRAFTED SKULLS CREATE A COLLECTION THAT COMBINES RESEARCH, CREATIVITY AND ABSOLUTE CHARM: THIS IS ORONERO.

Precious Venetian warps and details of paintings in chiaroscuro become sophisticated and persuasive graphics that can be printed either on vinyl or on glass fiber, a material suitable for interior showers and bathrooms. The 6 basic wallpapers are instead designed to accommodate the skulls of The Skull collection, made of gold, gold/black paillettes, gold glitter and silver strass.