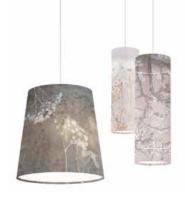

## LIGHT+LIGHT

SIMPLE AND IMPACTFUL, LIGHT SETS THE TONE IN THIS PROJECT. LIGHT AS A VISUAL EFFECT THAT BECOMES THE PROTAGONIST WHEN THE ENVIRONMENT IS DARKENED. IN THE DARK, THE SUBJECTS OF LIGHT+LIGHT REVEAL THEIR BRIGHTNESS, CREATING A UNIQUE AND UNEXPECTED ATMOSPHERE.

Light elements can be moved and/or removed but cannot be changed in size. Light+Light graphics can only be printed on vinyl wallpapers. The areas covered with iridescent paint are charged with daylight or artificial light and remain luminous in the dark for a variable time of 2/3 hours.

Light+light offers solutions to create entire walls, partitions or niches, entering the home with style and flair. Amazing for children's rooms!

The maximum printable size of the Art Kitchen collection is L 500 x H 75 cm.