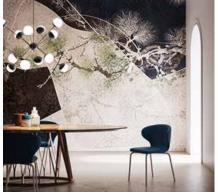

## LIGHT+LIGHT

SIMPLE AND IMPACTFUL, LIGHT SETS THE TONE IN THIS PROJECT. LIGHT AS A VISUAL EFFECT THAT BECOMES THE PROTAGONIST WHEN THE ENVIRONMENT IS DARKENED. IN THE DARK, THE SUBJECTS OF LIGHT+LIGHT REVEAL THEIR BRIGHTNESS, CREATING A UNIQUE AND UNEXPECTED ATMOSPHERE.

Light elements can be moved and/or removed but cannot be changed in size. Light+Light graphics can only be printed on vinyl wallpapers. The areas covered with iridescent paint are charged with daylight or artificial light and remain luminous in the dark for a variable time of 2/3 hours.

Light+light offers solutions to create entire walls, partitions or niches, entering the home with style and flair. Amazing for children's rooms!

The maximum printable size of the Art Kitchen collection is L 500 x H 75 cm.