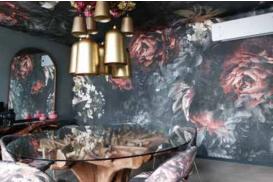

Thirty dedicated graphics have been created for these materials, which make up the ORONERO collection.

In combination with Prestige wallpapers there is The Skull collection: the iconic Instabilelab skull in 4 different versions.

The irreverent and iconic skull is embellished and comes in four brilliant variants to be combined with the refined wallpapers with gold details.

DESIGN AND FASHION, GRAPHIC AND STUDY OF LIGHT, GRAPHICS PRINTED ON GOLD PAPER AND PRECIOUS HANDCRAFTED SKULLS CREATE A COLLECTION THAT COMBINES RESEARCH, CREATIVITY AND ABSOLUTE CHARM: THIS IS ORONERO.

Precious Venetian warps and details of paintings in chiaroscuro become sophisticated and persuasive graphics that can be printed either on vinyl or on glass fiber, a material suitable for interior showers and bathrooms. The 6 basic wallpapers are instead designed to accommodate the skulls of The Skull collection, made of gold, gold/black paillettes, gold glitter and silver strass.