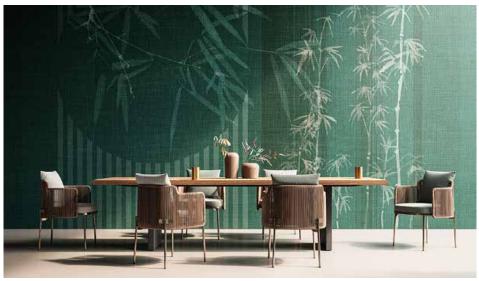

## CARPETS AND MOQUETTE

DESIGNED FOR THE CUSTOM- ME PROJECT, INSTA-BILELAB CARPETS ARE SO CHARACTERISING AND STRONG WITH THEIR GRAPHIC AND DECORATIVE VISUAL THAT THEY CREATE AN INDEPENDENT COLLECTION, PERFECT TO ENHANCE ANY TYPE OF FURNITURE.

The wide range of customisation possibilities consists of being able to choose whether to print the entire graphic on the carpet, or to select a portion or detail of the design to be reproduced.

It is also possible to choose to print only the background of the graphic for an alternative effect.

### MOKETA & MOQUETTE

Moketa, the new Instabilelab carpet available for all the graphics of the collection in 7 different models and customizable both in size and shape.

Moquette, the proposal of Instabilelab printable with all the graphics of the collection.