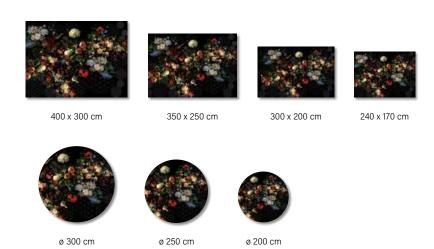

## CARPETS AND MOQUETTE

DESIGNED FOR THE CUSTOM- ME PROJECT, INSTA-BILELAB CARPETS ARE SO CHARACTERISING AND STRONG WITH THEIR GRAPHIC AND DECORATIVE VISUAL THAT THEY CREATE AN INDEPENDENT COLLECTION, PERFECT TO ENHANCE ANY TYPE OF FURNITURE.

The wide range of customisation possibilities consists of being able to choose whether to print the entire graphic on the carpet, or to select a portion or detail of the design to be reproduced.

It is also possible to choose to print only the background of the graphic for an alternative effect.

### MOKETA & MOQUETTE

Moketa, the new Instabilelab carpet available for all the graphics of the collection in 7 different models and customizable both in size and shape.

Moquette, the proposal of Instabilelab printable with all the graphics of the collection.