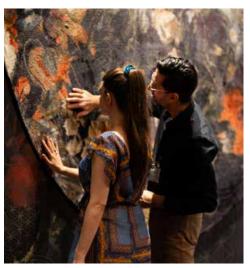

## CARPETS AND MOQUETTE

DESIGNED FOR THE CUSTOM- ME PROJECT, INSTA-BILELAB CARPETS ARE SO CHARACTERISING AND STRONG WITH THEIR GRAPHIC AND DECORATIVE VISUAL THAT THEY CREATE AN INDEPENDENT COLLECTION, PERFECT TO ENHANCE ANY TYPE OF FURNITURE.

The wide range of customisation possibilities consists of being able to choose whether to print the entire graphic on the carpet, or to select a portion or detail of the design to be reproduced.

It is also possible to choose to print only the background of the graphic for an alternative effect.