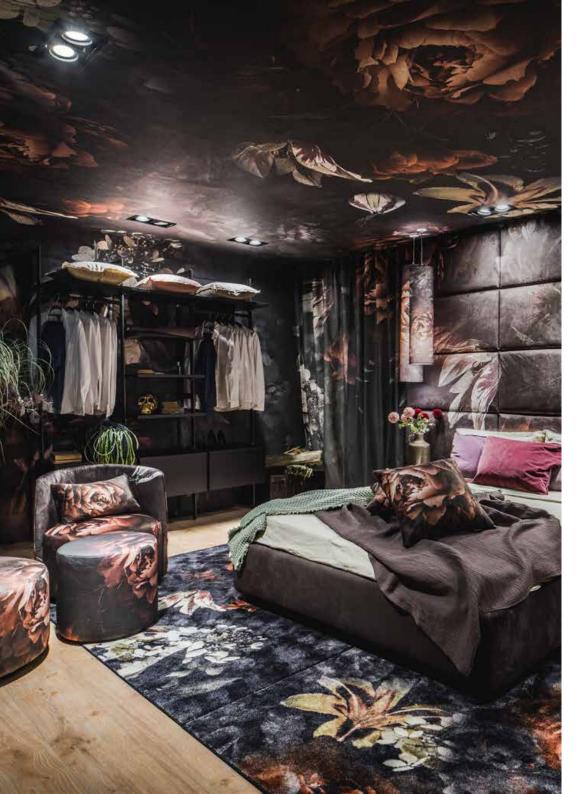

## **NUANCES**

SHADES. COLOURS, NATURE, FIGURES, SHADOWS, VOICES AND GLANCES, NUANCES MAKE THE DIFFERENCE AND DIFFERENCES MAKE LIFE INTERESTING. WHEN YOU DON'T GET THE NUANCES, EVERYTHING LOOKS FLAT AND EMOTIONLESS.

Nuances includes natural, pastel-coloured graphics to gently and harmoniously enter the living room. With floral motifs, leaves and landscapes, nature frames the room, creating a relaxing and evocative atmosphere.

## **AUDACE**

INSTABILELAB HAS ALWAYS BEEN CHARACTERISED BY A WELL-DEFINED STYLE, FULL OF SHARP CONTRASTS, STRONG SHAPES AND COLOURS, A STYLE THAT DESPITE THE NEW NUANCES, REMAINS AND DEVELOPS IN A DEDICATED SECTION.

The Audace theme plays on colour contrasts and on particular and characterising subjects, sometimes irreverent, as Instabilelab's history requires. The company's creative flair leads us to create windows on the world by combining different and sometimes paradoxical graphic inspirations, nature, and industry, floral and ominous, sacred and profane.