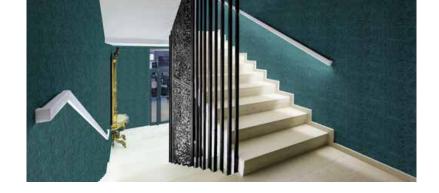

## ONE COLOR

INSTABILELAB WITH ONECOLOR OFFERS A SE-LECTION OF 6 DESIGN COLOURS, FROM NEUTRAL TO BLACK, SELECTED WITH CARE TO COMPLETE THE COLLECTION OF GRAPHIC CATALOGUES.

Ideal for covering walls and ceilings, stairwells, long corridors and public areas but also niches and dividing walls. Monochrome colour contrasts are a solution to characterise the environment in a sober and elegant way.