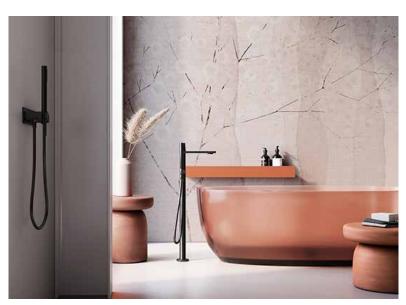

## **ART KITCHEN**

MATERIALS, NATURE, ART, SKYLINE, COLOUR, GRAPHIC ELEMENTS... INSTABILELAB'S PROPOSALS FOR KITCHEN SPLASHBACKS ARE ORIGINAL AND SUITABLE FOR ANY FURNISHING STYLE, FROM CLASSIC TO MODERN.

Glass fiber materials ensures resistance to water and heat and can be disinfected without affecting the colours of the paper, which remain unaltered over time.