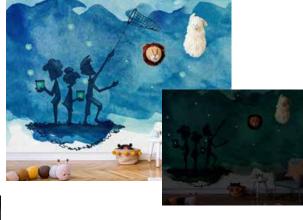

## LIGHT+LIGHT

SIMPLE AND IMPACTFUL, LIGHT SETS THE TONE IN THIS PROJECT. LIGHT AS A VISUAL EFFECT THAT BECOMES THE PROTAGONIST WHEN THE ENVIRONMENT IS DARKENED. IN THE DARK, THE SUBJECTS OF LIGHT+LIGHT REVEAL THEIR BRIGHTNESS, CREATING A UNIQUE AND UNEXPECTED ATMOSPHERE.

Light elements can be moved and/or removed but cannot be changed in size. Light+Light graphics can only be printed on vinyl wallpapers. The areas covered with iridescent paint are charged with daylight or artificial light and remain luminous in the dark for a variable time of 2/3 hours.

Light+light offers solutions to create entire walls, partitions or niches, entering the home with style and flair. Amazing for children's rooms!

The maximum printable size of the Art Kitchen collection is L 500 x H 75 cm.