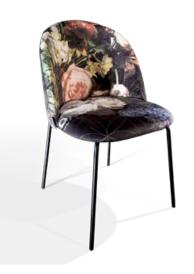

## CARPETS AND MOQUETTE

DESIGNED FOR THE CUSTOM- ME PROJECT, INSTA-BILELAB CARPETS ARE SO CHARACTERISING AND STRONG WITH THEIR GRAPHIC AND DECORATIVE VISUAL THAT THEY CREATE AN INDEPENDENT COLLECTION, PERFECT TO ENHANCE ANY TYPE OF FURNITURE.

The wide range of customisation possibilities consists of being able to choose whether to print the entire graphic on the carpet, or to select a portion or detail of the design to be reproduced.

It is also possible to choose to print only the background of the graphic for an alternative effect.

### MOKETA & MOQUETTE

Moketa, the new Instabilelab carpet available for all the graphics of the collection in 7 different models and customizable both in size and shape.

Moquette, the proposal of Instabilelab printable with all the graphics of the collection.

### CARPETIA ROYAL

The Carpetia Royal collection features even softer and brighter Luxury 1.6 and Luxury Soft 11.5 materials, available on large round and rectangular models.

Curtains are a very important furnishing element. Besides decorating, they modulate the external light and create different atmospheres during the day, in the evening or with artificial lighting. Instabilelab proposes the printing of all the graphics in the collection on fabrics for filtering or darkening curtains, depending on the lighting and furnishing requirements.