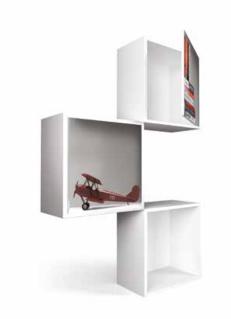

## **BOOK ACCESS**

HIGH IMPACT, MODULAR, FURNITURE, BOOK ACCESS IS A UNIQUE PROJECT. IN ADDITION TO CREATING A DECORATIVE EFFECT, IT OFFERS STORAGE MODULES PERFECTLY INTEGRATED WITH THE WALL GRAPHICS. SUCH FUNCTIONAL CUBES, CLOSED OR OPEN, ARE FIXED TO THE WALL THUS CREATING AN OPTICAL ILLUSION.

The bookcase has been designed with an alternation of objects and books of various styles. On request it is possible to customize the graphics printed on the doors of the storage cubes and the position of the objects.