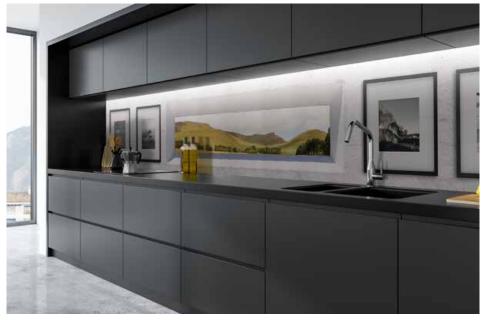

## **ART KITCHEN**

MATERIALS, NATURE, ART, SKYLINE, COLOUR, GRAPHIC ELEMENTS... INSTABILELAB'S PROPOSALS FOR KITCHEN SPLASHBACKS ARE ORIGINAL AND SUITABLE FOR ANY FURNISHING STYLE, FROM CLASSIC TO MODERN.

Glass fiber materials ensures resistance to water and heat and can be disinfected without affecting the colours of the paper, which remain unaltered over time.

Light+light offers solutions to create entire walls, partitions or niches, entering the home with style and flair. Amazing for children's rooms!

The maximum printable size of the Art Kitchen collection is L 500 x H 75 cm.