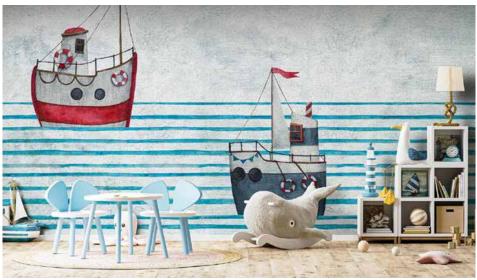

## **BE YOUNG**

IMAGINATION FLIES AND DREAMS TAKE SHA-PE WITH THESE GRAPHICS DESIGNED FOR THE WORLD OF CHILDREN, BUT ALSO FOR THOSE WHO WANT TO CREATE A SURREAL AND COLOURFUL SPACE.

Be Young is the theme dedicated to children and those who want to feel young by getting lost in the colours and stories of these images. Drawings and illustrations, bright colours, or delicate contrasting pastel shades to accompany the imagination on a wonderful journey.