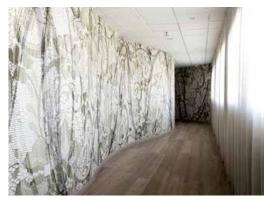

## **ARTISTIC**

HAND-DRAWN PICTURES, DIGITAL ILLUSTRATIONS, REWORKED ARTISTIC PHOTOS: EACH GRAPHIC TAKES INSPIRATION FROM A UNIQUE AND ORIGINAL IDEA TO GIVE SPACE TO INSTABILELAB'S CREATIVE FLAIR.

The Artistic theme is inspired by the world of art and illustration. Re-worked photographic shots and illustrated drawings in contrast to textured materials - everything starts with an idea on paper and is realised in the digital re-workings of our graphics team.