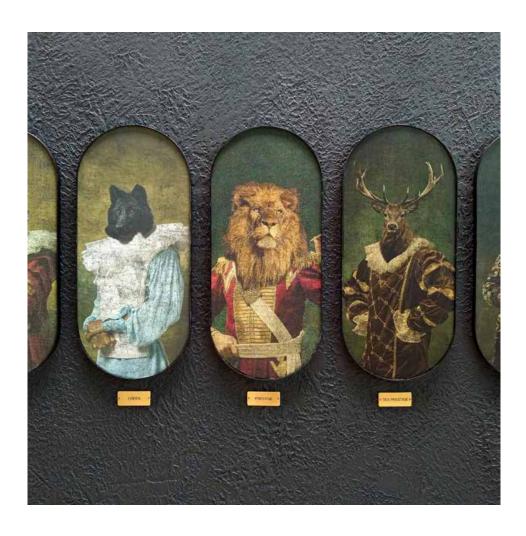

Thirty dedicated graphics have been created for these materials, which make up the ORONERO collection.

In combination with Prestige wallpapers there is The Skull collection: the iconic Instabilelab skull in 4 different versions.

The irreverent and iconic skull is embellished and comes in four brilliant variants to be combined with the refined wallpapers with gold details.

DESIGN AND FASHION, GRAPHIC AND STUDY OF LIGHT, GRAPHICS PRINTED ON GOLD PAPER AND PRECIOUS HANDCRAFTED SKULLS CREATE A COLLECTION THAT COMBINES RESEARCH, CREATIVITY AND ABSOLUTE CHARM: THIS IS ORONERO.

Precious Venetian warps and details of paintings in chiaroscuro become sophisticated and persuasive graphics that can be printed either on vinyl or on glass fiber, a material suitable for interior showers and bathrooms. The 6 basic wallpapers are instead designed to accommodate the skulls of The Skull collection, made of gold, gold/black paillettes, gold glitter and silver strass.