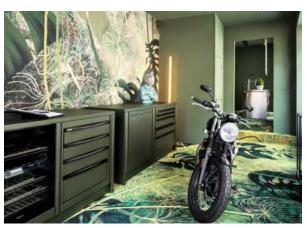

## CARPETS AND MOQUETTE

DESIGNED FOR THE CUSTOM- ME PROJECT, INSTA-BILELAB CARPETS ARE SO CHARACTERISING AND STRONG WITH THEIR GRAPHIC AND DECORATIVE VISUAL THAT THEY CREATE AN INDEPENDENT COLLECTION, PERFECT TO ENHANCE ANY TYPE OF FURNITURE.

The wide range of customisation possibilities consists of being able to choose whether to print the entire graphic on the carpet, or to select a portion or detail of the design to be reproduced.

It is also possible to choose to print only the background of the graphic for an alternative effect.

### MOKETA & MOQUETTE

Moketa, the new Instabilelab carpet available for all the graphics of the collection in 7 different models and customizable both in size and shape.

Moquette, the proposal of Instabilelab printable with all the graphics of the collection.