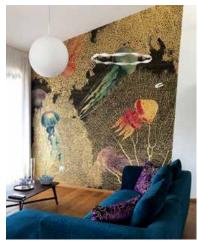

## **ARTISTIC**

HAND-DRAWN PICTURES, DIGITAL ILLUSTRATIONS, REWORKED ARTISTIC PHOTOS: EACH GRAPHIC TAKES INSPIRATION FROM A UNIQUE AND ORIGINAL IDEA TO GIVE SPACE TO INSTABILELAB'S CREATIVE FLAIR.

The Artistic theme is inspired by the world of art and illustration. Re-worked photographic shots and illustrated drawings in contrast to textured materials - everything starts with an idea on paper and is realised in the digital re-workings of our graphics team.

## **AUDACE**

INSTABILELAB HAS ALWAYS BEEN CHARACTERISED BY A WELL-DEFINED STYLE, FULL OF SHARP CONTRASTS, STRONG SHAPES AND COLOURS, A STYLE THAT DESPITE THE NEW NUANCES, REMAINS AND DEVELOPS IN A DEDICATED SECTION.

The Audace theme plays on colour contrasts and on particular and characterising subjects, sometimes irreverent, as Instabilelab's history requires. The company's creative flair leads us to create windows on the world by combining different and sometimes paradoxical graphic inspirations, nature, and industry, floral and ominous, sacred and profane.