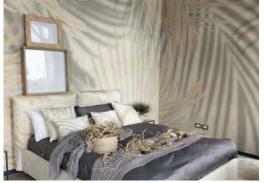

## **ARTISTIC**

HAND-DRAWN PICTURES, DIGITAL ILLUSTRATIONS, REWORKED ARTISTIC PHOTOS: EACH GRAPHIC TAKES INSPIRATION FROM A UNIQUE AND ORIGINAL IDEA TO GIVE SPACE TO INSTABILELAB'S CREATIVE FLAIR.

The Artistic theme is inspired by the world of art and illustration. Re-worked photographic shots and illustrated drawings in contrast to textured materials - everything starts with an idea on paper and is realised in the digital re-workings of our graphics team.