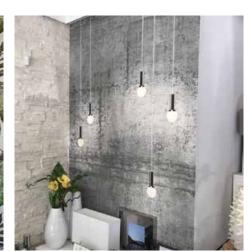

## LIGHT+LIGHT

SIMPLE AND IMPACTFUL, LIGHT SETS THE TONE IN THIS PROJECT. LIGHT AS A VISUAL EFFECT THAT BECOMES THE PROTAGONIST WHEN THE ENVIRONMENT IS DARKENED. IN THE DARK, THE SUBJECTS OF LIGHT+LIGHT REVEAL THEIR BRIGHTNESS, CREATING A UNIQUE AND UNEXPECTED ATMOSPHERE.

Light elements can be moved and/or removed but cannot be changed in size. Light+Light graphics can only be printed on vinyl wallpapers. The areas covered with iridescent paint are charged with daylight or artificial light and remain luminous in the dark for a variable time of 2/3 hours.

Light+light offers solutions to create entire walls, partitions or niches, entering the home with style and flair. Amazing for children's rooms!

The maximum printable size of the Art Kitchen collection is L 500 x H 75 cm.