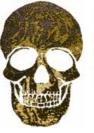

Thirty dedicated graphics have been created for these materials, which make up the ORONERO collection.

In combination with Prestige wallpapers there is The Skull collection: the iconic Instabilelab skull in 4 different versions.

The irreverent and iconic skull is embellished and comes in four brilliant variants to be combined with the refined wallpapers with gold details.

DESIGN AND FASHION, GRAPHIC AND STUDY OF LIGHT, GRAPHICS PRINTED ON GOLD PAPER AND PRECIOUS HANDCRAFTED SKULLS CREATE A COLLECTION THAT COMBINES RESEARCH, CREATIVITY AND ABSOLUTE CHARM: THIS IS ORONERO.

Precious Venetian warps and details of paintings in chiaroscuro become sophisticated and persuasive graphics that can be printed either on vinyl or on glass fiber, a material suitable for interior showers and bathrooms. The 6 basic wallpapers are instead designed to accommodate the skulls of The Skull collection, made of gold, gold/black paillettes, gold glitter and silver strass.