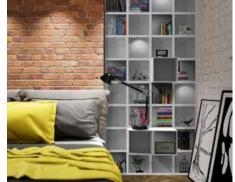

## **BOOK ACCESS**

HIGH IMPACT, MODULAR, FURNITURE, BOOK ACCESS IS A UNIQUE PROJECT. IN ADDITION TO CREATING A DECORATIVE EFFECT, IT OFFERS STORAGE MODULES PERFECTLY INTEGRATED WITH THE WALL GRAPHICS. SUCH FUNCTIONAL CUBES, CLOSED OR OPEN, ARE FIXED TO THE WALL THUS CREATING AN OPTICAL ILLUSION.

The bookcase has been designed with an alternation of objects and books of various styles. On request it is possible to customize the graphics printed on the doors of the storage cubes and the position of the objects.