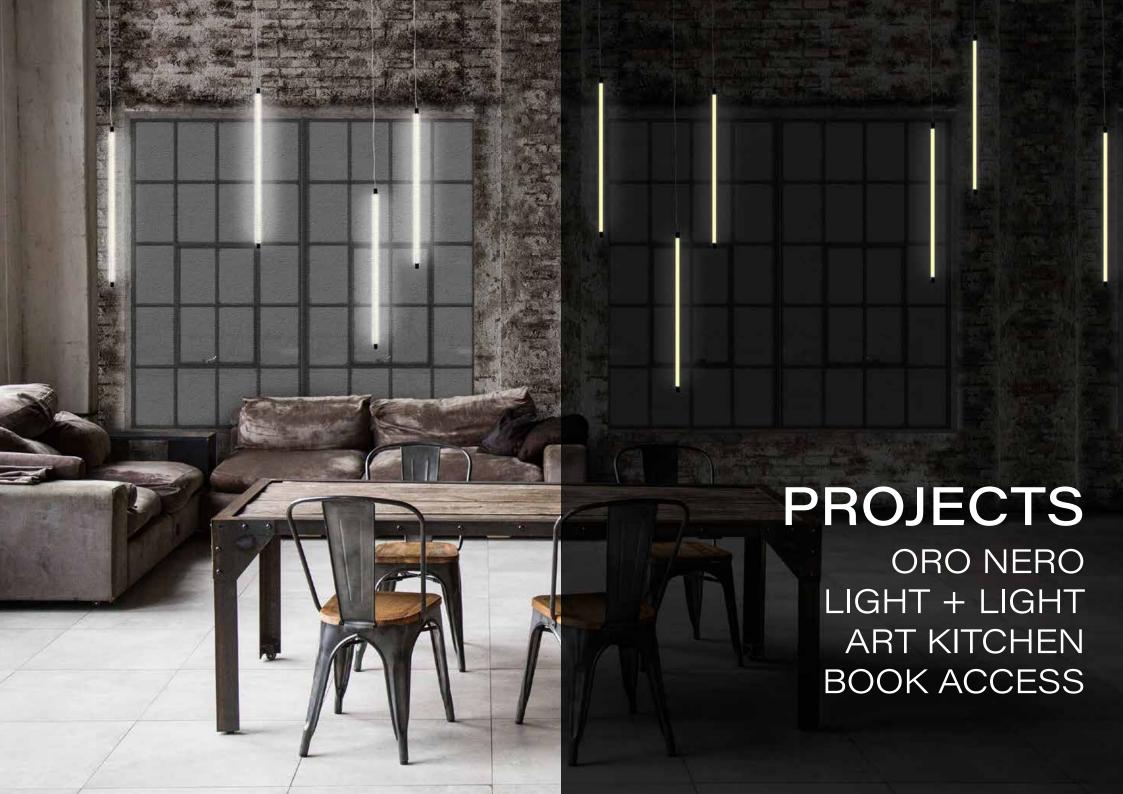

## LIGHT+LIGHT

SIMPLE AND IMPACTFUL, LIGHT SETS THE TONE IN THIS PROJECT. LIGHT AS A VISUAL EFFECT THAT BECOMES THE PROTAGONIST WHEN THE ENVIRONMENT IS DARKENED. IN THE DARK, THE SUBJECTS OF LIGHT+LIGHT REVEAL THEIR BRIGHTNESS, CREATING A UNIQUE AND UNEXPECTED ATMOSPHERE.

Light elements can be moved and/or removed but cannot be changed in size. Light+Light graphics can only be printed on vinyl wallpapers. The areas covered with iridescent paint are charged with daylight or artificial light and remain luminous in the dark for a variable time of 2/3 hours.

Light+light offers solutions to create entire walls, partitions or niches, entering the home with style and flair. Amazing for children's rooms!

The maximum printable size of the Art Kitchen collection is L 500 x H 75 cm.