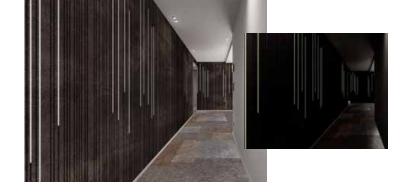

## ONE COLOR

INSTABILELAB WITH ONECOLOR OFFERS A SE-LECTION OF 6 DESIGN COLOURS, FROM NEUTRAL TO BLACK, SELECTED WITH CARE TO COMPLETE THE COLLECTION OF GRAPHIC CATALOGUES.

Ideal for covering walls and ceilings, stairwells, long corridors and public areas but also niches and dividing walls. Monochrome colour contrasts are a solution to characterise the environment in a sober and elegant way.

Indoor vinyl wallpaper, with embossed canvas effect texture, ideal for both residential and contract use, available by roll.

- 1. TOFU
- 2. MOSS GRAY
- 3. OCEAN DEPTHS
- 4. WHISPER PINK
- 5. FOREST RIVER
- 6. OXFORD TAN