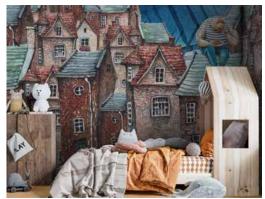

## **BE YOUNG**

IMAGINATION FLIES AND DREAMS TAKE SHA-PE WITH THESE GRAPHICS DESIGNED FOR THE WORLD OF CHILDREN, BUT ALSO FOR THOSE WHO WANT TO CREATE A SURREAL AND COLOURFUL SPACE.

Be Young is the theme dedicated to children and those who want to feel young by getting lost in the colours and stories of these images. Drawings and illustrations, bright colours, or delicate contrasting pastel shades to accompany the imagination on a wonderful journey.