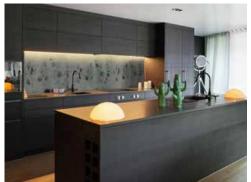

## **ART KITCHEN**

MATERIALS, NATURE, ART, SKYLINE, COLOUR, GRAPHIC ELEMENTS... INSTABILELAB'S PROPOSALS FOR KITCHEN SPLASHBACKS ARE ORIGINAL AND SUITABLE FOR ANY FURNISHING STYLE, FROM CLASSIC TO MODERN.

Glass fiber materials ensures resistance to water and heat and can be disinfected without affecting the colours of the paper, which remain unaltered over time.