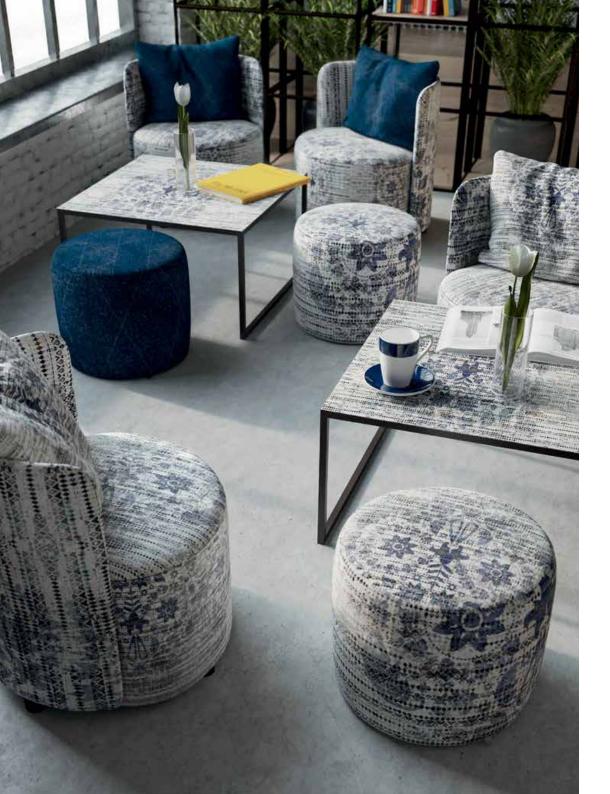

### **CUSTOM-ME PRODUCTS**

Elegance and harmony with Custom-Me. The living space dresses itself up with a graphic pattern that penetrates walls, curtains, carpets and accessories, creating a game of volumes in which every detail, every single object stands out and makes the difference.

Among the furnishing accessories we find armchairs, lamps, poufs, tables and upholstered beds, all guaranteed Made in Italy products.

COMPO-BED

Custom-me is the ideal solution to make unique public environments such as restaurants, clothing stores, gyms, beauty centres, design studios and much more. The availability of a wide range of graphics and styles, combined with the possibility to customize each element in detail, allow endless creative paths.