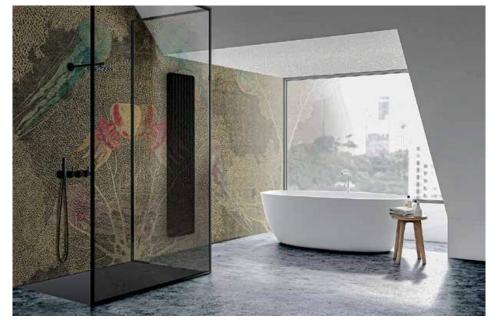

## **ART KITCHEN**

MATERIALS, NATURE, ART, SKYLINE, COLOUR, GRAPHIC ELEMENTS... INSTABILELAB'S PROPOSALS FOR KITCHEN SPLASHBACKS ARE ORIGINAL AND SUITABLE FOR ANY FURNISHING STYLE, FROM CLASSIC TO MODERN.

Glass fiber materials ensures resistance to water and heat and can be disinfected without affecting the colours of the paper, which remain unaltered over time.