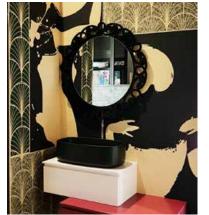

The irreverent and iconic skull is embellished and comes in four brilliant variants to be combined with the refined wallpapers with gold details.

DESIGN AND FASHION, GRAPHIC AND STUDY OF LIGHT, GRAPHICS PRINTED ON GOLD PAPER AND PRECIOUS HANDCRAFTED SKULLS CREATE A COLLECTION THAT COMBINES RESEARCH, CREATIVITY AND ABSOLUTE CHARM: THIS IS ORONERO.

Precious Venetian warps and details of paintings in chiaroscuro become sophisticated and persuasive graphics that can be printed either on vinyl or on glass fiber, a material suitable for interior showers and bathrooms. The 6 basic wallpapers are instead designed to accommodate the skulls of The Skull collection, made of gold, gold/black paillettes, gold glitter and silver strass.