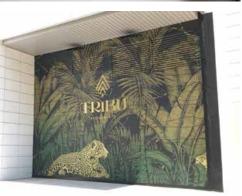

## **AUDACE**

INSTABILELAB HAS ALWAYS BEEN CHARACTERISED BY A WELL-DEFINED STYLE, FULL OF SHARP CONTRASTS, STRONG SHAPES AND COLOURS, A STYLE THAT DESPITE THE NEW NUANCES, REMAINS AND DEVELOPS IN A DEDICATED SECTION.

The Audace theme plays on colour contrasts and on particular and characterising subjects, sometimes irreverent, as Instabilelab's history requires. The company's creative flair leads us to create windows on the world by combining different and sometimes paradoxical graphic inspirations, nature, and industry, floral and ominous, sacred and profane.