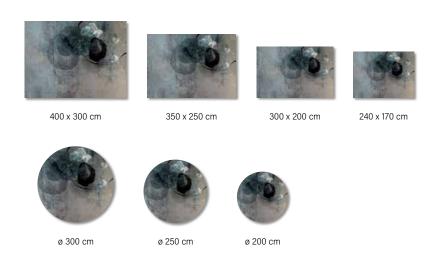

## CARPETS AND MOQUETTE

DESIGNED FOR THE CUSTOM- ME PROJECT, INSTA-BILELAB CARPETS ARE SO CHARACTERISING AND STRONG WITH THEIR GRAPHIC AND DECORATIVE VISUAL THAT THEY CREATE AN INDEPENDENT COLLECTION, PERFECT TO ENHANCE ANY TYPE OF FURNITURE.

The wide range of customisation possibilities consists of being able to choose whether to print the entire graphic on the carpet, or to select a portion or detail of the design to be reproduced.

It is also possible to choose to print only the background of the graphic for an alternative effect.

### MOKETA & MOQUETTE

Moketa, the new Instabilelab carpet available for all the graphics of the collection in 7 different models and customizable both in size and shape.

Moquette, the proposal of Instabilelab printable with all the graphics of the collection.