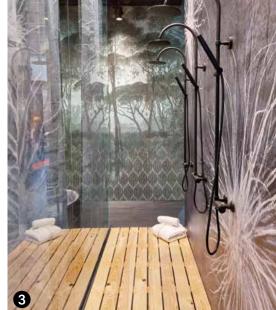

**NEW MIDDLE** 

**CROSS** VINYL WALLPAPER VINYL WALLPAPER

**GREEN** PVC FREE COATING

**FIBRATEX** 

**VELLUTO** FABRIC COVERING

Vinyl wallpaper, available in different types of texture, is recommended for domestic environments that exclude the intense presence of water and steam, while the version on a glass fiber structure, treated during installation with specific resins, is suitable for more humid environments such as bathrooms and kitchens, including showers. The differently treated fiberglass is also ideal for outdoor use. To these supports are added the **Green** wallpaper, obtained without the use of PVC and Velluto, a refined wallpaper that recalls the textures and soft tactile perceptions of velvet.

### TEX PRESTIGE

SPECIAL EDITION

paillettes oro/nero

crystal mesh

The Instabilelab wallpaper collection is enriched with 2 supports embellished with gold foil: **Prestige**, laminated vinyl wallpaper, and **Tex Prestige** in glass fiber, to bring the brilliance of gold graphics even on walls in direct contact with water such as showers.