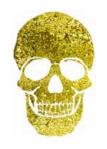

Thirty dedicated graphics have been created for these materials, which make up the ORONERO collection.

In combination with Prestige wallpapers there is The Skull collection: the iconic Instabilelab skull in 4 different versions.

The irreverent and iconic skull is embellished and comes in four brilliant variants to be combined with the refined wallpapers with gold details.

DESIGN AND FASHION, GRAPHIC AND STUDY OF LIGHT, GRAPHICS PRINTED ON GOLD PAPER AND PRECIOUS HANDCRAFTED SKULLS CREATE A COLLECTION THAT COMBINES RESEARCH, CREATIVITY AND ABSOLUTE CHARM: THIS IS ORONERO.

Precious Venetian warps and details of paintings in chiaroscuro become sophisticated and persuasive graphics that can be printed either on vinyl or on glass fiber, a material suitable for interior showers and bathrooms. The 6 basic wallpapers are instead designed to accommodate the skulls of The Skull collection, made of gold, gold/black paillettes, gold glitter and silver strass.