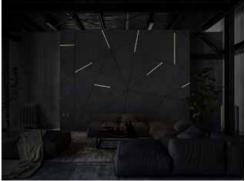

## LIGHT+LIGHT

SIMPLE AND IMPACTFUL, LIGHT SETS THE TONE IN THIS PROJECT. LIGHT AS A VISUAL EFFECT THAT BECOMES THE PROTAGONIST WHEN THE ENVIRONMENT IS DARKENED. IN THE DARK, THE SUBJECTS OF LIGHT+LIGHT REVEAL THEIR BRIGHTNESS, CREATING A UNIQUE AND UNEXPECTED ATMOSPHERE.

Light elements can be moved and/or removed but cannot be changed in size. Light+Light graphics can only be printed on vinyl wallpapers. The areas covered with iridescent paint are charged with daylight or artificial light and remain luminous in the dark for a variable time of 2/3 hours.