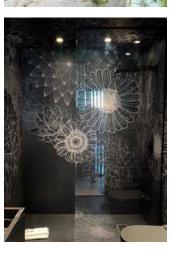

### TEX PRESTIGE

SPECIAL EDITION

paillettes oro/nero

crystal mesh

The Instabilelab wallpaper collection is enriched with 2 supports embellished with gold foil: **Prestige**, laminated vinyl wallpaper, and **Tex Prestige** in glass fiber, to bring the brilliance of gold graphics even on walls in direct contact with water such as showers.

Thirty dedicated graphics have been created for these materials, which make up the ORONERO collection.

In combination with Prestige wallpapers there is The Skull collection: the iconic Instabilelab skull in 4 different versions.

Precious Venetian warps and details of paintings in chiaroscuro become sophisticated and persuasive graphics that can be printed either on vinyl or on glass fiber, a material suitable for interior showers and bathrooms. The 6 basic wallpapers are instead designed to accommodate the skulls of The Skull collection, made of gold, gold/black paillettes, gold glitter and silver strass.