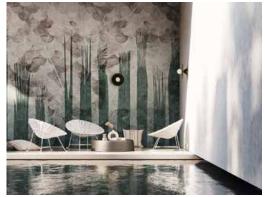

## **ARTISTIC**

HAND-DRAWN PICTURES, DIGITAL ILLUSTRATIONS, REWORKED ARTISTIC PHOTOS: EACH GRAPHIC TAKES INSPIRATION FROM A UNIQUE AND ORIGINAL IDEA TO GIVE SPACE TO INSTABILELAB'S CREATIVE FLAIR.

The Artistic theme is inspired by the world of art and illustration. Re-worked photographic shots and illustrated drawings in contrast to textured materials - everything starts with an idea on paper and is realised in the digital re-workings of our graphics team.