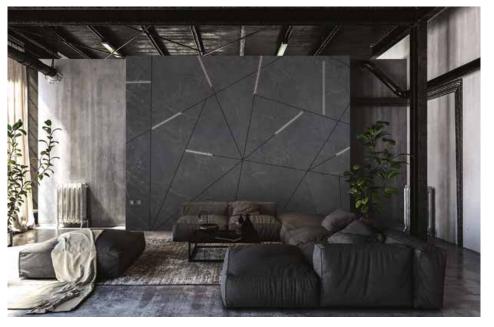

## LIGHT+LIGHT

SIMPLE AND IMPACTFUL, LIGHT SETS THE TONE IN THIS PROJECT. LIGHT AS A VISUAL EFFECT THAT BECOMES THE PROTAGONIST WHEN THE ENVIRONMENT IS DARKENED. IN THE DARK, THE SUBJECTS OF LIGHT+LIGHT REVEAL THEIR BRIGHTNESS, CREATING A UNIQUE AND UNEXPECTED ATMOSPHERE.

Light elements can be moved and/or removed but cannot be changed in size. Light+Light graphics can only be printed on vinyl wallpapers. The areas covered with iridescent paint are charged with daylight or artificial light and remain luminous in the dark for a variable time of 2/3 hours.

Light+light offers solutions to create entire walls, partitions or niches, entering the home with style and flair. Amazing for children's rooms!

The maximum printable size of the Art Kitchen collection is L 500 x H 75 cm.