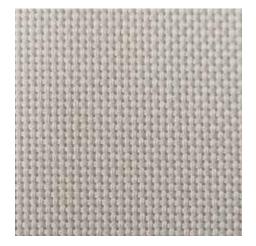

## **CORTINA**

**FABRIC FOR CURTAINS** 

CORTINA IS A FILTERING CURTAIN FABRIC WITH A NARROW, REGULAR WEAVE. ITS OPACITY ALLOWS IT TO PROTECT AGAINST LIGHT AND HEAT WHILE RETAINING ITS NATURAL LUMINOSITY. A MATERIAL DESIGNED TO GUARANTEE EXCELLENT PRINTING PERFORMANCE AND DEFINITION WITH ALL THE GRAPHICS IN THE COLLECTION.