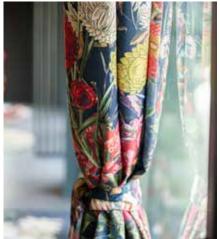

## **CORTINA**

**FABRIC FOR CURTAINS** 

CORTINA IS A FILTERING CURTAIN FABRIC WITH A NARROW, REGULAR WEAVE. ITS OPACITY ALLOWS IT TO PROTECT AGAINST LIGHT AND HEAT WHILE RETAINING ITS NATURAL LUMINOSITY. A MATERIAL DESIGNED TO GUARANTEE EXCELLENT PRINTING PERFORMANCE AND DEFINITION WITH ALL THE GRAPHICS IN THE COLLECTION.

ALL ARTICLES CAN BE PRINTED WITH ALL GRAPHICS' COLLECTION. 100% MADE IN ITALY.