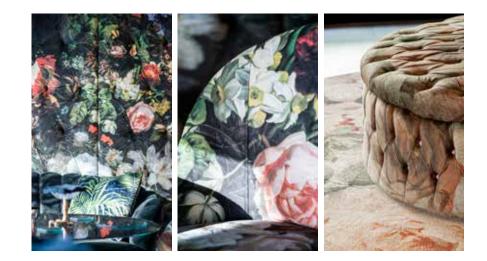

## **MIRAGLIO**

THANKS TO ITS EXCLUSIVE SOFTNESS AND LIGHTNESS, MIRAGLIO IS THE PERFECT FABRIC FOR INTERIOR UPHOLSTERY. SOFT AND HOMOGENOUS, IT IS REMINISCENT OF VELVET TO THE TOUCH AND SIGHT AND EXPRESSES ITS BEAUTY AND ELEGANCE WITH IMPECCABLE COLOUR RENDERING. IT CAN BE CHOSEN WITH ALL THE GRAPHICS OF THE INSTABILELAB COLLECTIONS.