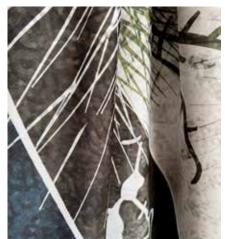

## **PONGE BLACKOUT**

**FABRIC FOR CURTAINS** 

PONGE BLACKOUT IS A CURTAIN FABRIC CHARACTERISED BY IMPECCABLE BLACKOUT AND OPAQUE CAPABILITIES. A SMOOTH AND ELEGANT MATERIAL THAT GUARANTEES A PERFECT RENDERING WITH ALL THE GRAPHICS OF THE INSTABILELAB COLLECTIONS.

ALL ARTICLES CAN BE PRINTED WITH ALL GRAPHICS' COLLECTION. 100% MADE IN ITALY.