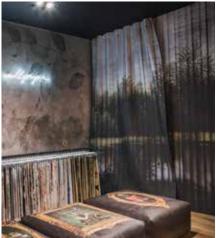

## **PONGE BLACKOUT**

**FABRIC FOR CURTAINS** 

PONGE BLACKOUT IS A CURTAIN FABRIC CHARACTERISED BY IMPECCABLE BLACKOUT AND OPAQUE CAPABILITIES. A SMOOTH AND ELEGANT MATERIAL THAT GUARANTEES A PERFECT RENDERING WITH ALL THE GRAPHICS OF THE INSTABILELAB COLLECTIONS.

ALL ARTICLES CAN BE PRINTED WITH ALL GRAPHICS' COLLECTION. 100% MADE IN ITALY.