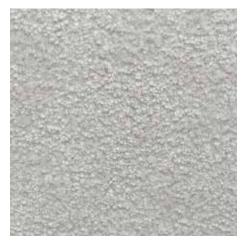

## **SINPHONY**

**FABRIC** 

WITH AN IRRESISTIBLE LOOK AND FEEL, SINPHONY IS AN UPHOLSTERY FABRIC THAT LENDS RECOGNISABLE CHARACTER AND EXCLUSIVITY.

A THICK MATERIAL WITH A SURPRISING SOFTNESS REMINISCENT OF FINE CHENILLE, IT DELIVERS IMPECCABLE PRINT PERFORMANCE WITH ANY INSTABILELAB GRAPHIC.