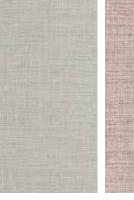

# SINGLE-COLOUR VINYL WALLPAPER

Indoor vinyl wallpaper, with canvas effect embossed texture, ideal for residential and contract use, available in rolls.

Instabilelab with ONECOLOR offers a selection of 6 design colours, from neutral to black, carefully chosen to complete the collection of graphic catalogues.

FOREST RIVER

**MOSS GRAY** 

**OCEAN DEPTHS** 

**OXFORD TAN** 

TOFU

WHISPER PINK