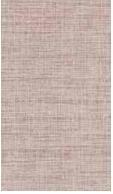

# SINGLE-COLOUR VINYL WALLPAPER

Indoor vinyl wallpaper, with canvas effect embossed texture, ideal for residential and contract use, available in rolls.

Instabilelab with ONECOLOR offers a selection of 6 design colours, from neutral to black, carefully chosen to complete the collection of graphic catalogues.

FOREST RIVER

**MOSS GRAY** 

**OCEAN DEPTHS** 

**OXFORD TAN** 

TOFU

WHISPER PINK