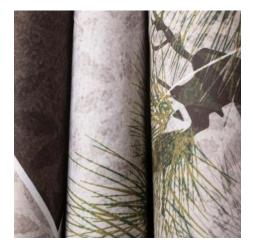

## **PONGE BLACKOUT**

**CURTAIN FABRICS** 

PONGE BLACKOUT IS A CURTAIN FABRIC CHARACTERISED BY IMPECCABLE BLACKOUT AND OPAQUE CAPABILITIES. A SMOOTH AND ELEGANT MATERIAL THAT GUARANTEES A PERFECT RENDERING WITH ALL THE GRAPHICS OF THE INSTABILELAB COLLECTIONS.

ALL ARTICLES CAN BE PRINTED WITH ALL GRAPHICS' COLLECTION. 100% MADE IN ITALY.